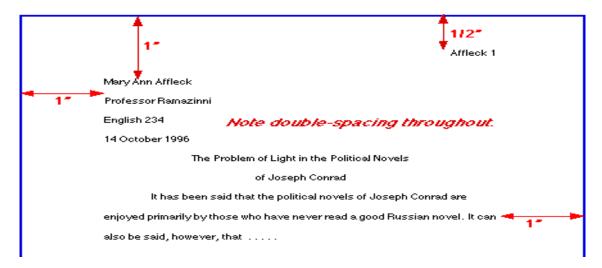

**STEP TWO.** Complete the LitFlix on page two.

**-----**

\*MLA format means that you need to follow certain guidelines in setting up a paper. Papers should look like this and are always TYPED:

All papers for the entire school year must be formatted this way. Below are two YouTube videos that show you how to set up papers correctly for either a PC or MAC (click blue hyperlink):